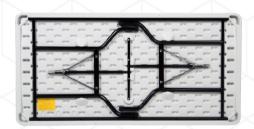

Item Code: BLO 18 77 48

Size of Top: 1830 x 770 x 48 mm

Item Code: BLO 15 76 45

Size of Top: 1535 x 760 x 45 mm

Item Code: FLI 15 DF

Size of Top: 1500 x D1800 mm

Chair Item Code: A102

Chair Item Code: Client C01