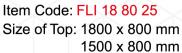

Item Code: BLO 18 77 48

Size of Top: 1830 x 770 x 48 mm

Item Code: BLO 15 76 45

Size of Top: 1535 x 760 x 45 mm

Item Code: FLI 15 DF

Size of Top: 1500 x D1800 mm

Chair Item Code: A102

Chair Item Code: Client C01