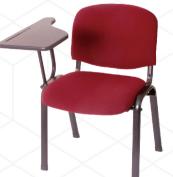

#### 7ablet

Esteem Lecture Chair Stackable Item Code: Esteem ET 01

9.4 **K**9

Item Code: BLA CTL 100

Item Code: Joshua H-601 FT

Size of Top: L1200 x W600 x H25 mm

Item Code: SC 90 44 18 W

Size of Top: L900 x W440 x H18 mm