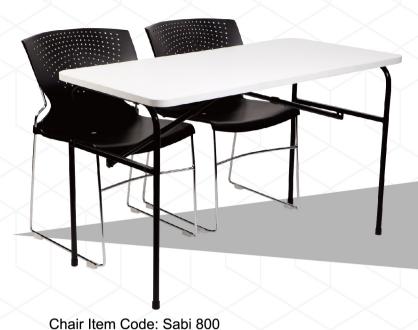

Chair Item Code: SC 2011

Item Code: SC 12 60 25 W

Item Code: SC 90 44 18 W

Size of Top: L1200 x W600 x H25 mm

Size of Top: L900 x W440 x H18 mm

Chair Item Code: Shell S01

We manufacture tables to suit your requirements frame and top colour, size can be specifiec. Please refer to our sales team for assistance.