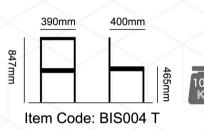

#### 7ablet

Esteem Lecture Chair Stackable Item Code: Esteem ET 01

9.4 **K**9

Item Code: BLA CTL 100

Item Code: Joshua H-601 FT

Size of Top: L1200 x W600 x H25 mm

Item Code: SC 90 44 18 W

Size of Top: L900 x W440 x H18 mm