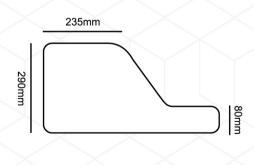

Chair Item Code: SC 2011

Item Code: SC 12 60 25 W

Item Code: SC 90 44 18 W

Size of Top: L1200 x W600 x H25 mm

Size of Top: L900 x W440 x H18 mm

Chair Item Code: Shell S01

We manufacture tables to suit your requirements frame and top colour, size can be specifiec. Please refer to our sales team for assistance.