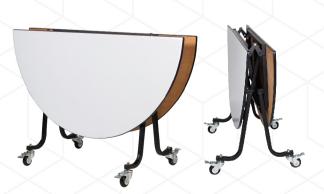

Chair Item Code: SC 2011

Item Code: SC 12 60 25 W

Item Code: SC 90 44 18 W

Size of Top: L1200 x W600 x H25 mm

Size of Top: L900 x W440 x H18 mm

Chair Item Code: Shell S01

We manufacture tables to suit your requirements frame and top colour, size can be specifiec. Please refer to our sales team for assistance.