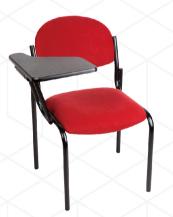

Chair Item Code: SC 2011

Item Code: SC 12 60 25 W

Item Code: SC 90 44 18 W

Size of Top: L1200 x W600 x H25 mm

Size of Top: L900 x W440 x H18 mm

Chair Item Code: Shell S01

We manufacture tables to suit your requirements frame and top colour, size can be specifiec. Please refer to our sales team for assistance.