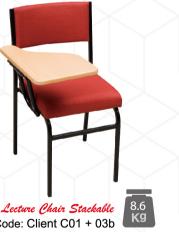

Item Code: BLO 18 77 48

Size of Top: 1830 x 770 x 48 mm

Item Code: BLO 15 76 45

Size of Top: 1535 x 760 x 45 mm

Item Code: FLI 15 DF

Size of Top: 1500 x D1800 mm

Chair Item Code: A102

Chair Item Code: Client C01