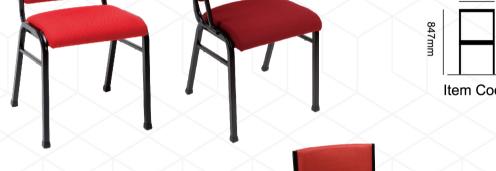

#### 7ablet

Esteem Lecture Chair Stackable Item Code: Esteem ET 01

9.4 **K**9

Item Code: BLA CTL 100

Item Code: Joshua H-601 FT

Size of Top: L1200 x W600 x H25 mm

Item Code: SC 90 44 18 W

Size of Top: L900 x W440 x H18 mm