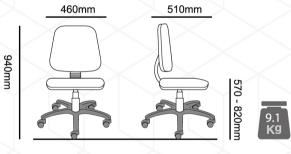

EDUCATIONAL TABLE

MULTI PURPOSE FURNITURE



**Hunter Office Furniture** 

02 4973 1313

Unit 1-2, 31 Alliance Avenue, Morisset NSW 2264 sales@hunterofficefurniture.com.au



## Ergo Range High Back















#### Ergo Range Low Back



Stocked fabric colours









### Ergo Range Draft Low Back



Stocked fabric colours













#### - Anne Range





#### - Shell Range



<sup>\*</sup> ALL COLOURS ARE APPROXIMATE ONLY.

 $<sup>^{\</sup>star}$  SEAT SHELL COLOUR CAN BE CUSTOM MADE ( AT NO ADDITIONAL COST) FOR ORDERS OF 1000 PLUS.

# School Chair 400mm 400mm 525mm









#### 7ablet









Esteem Lecture Chair Stackable Item Code: Esteem ET 01

9.4 **K**9





Item Code: BLA CTL 100



Item Code: Joshua H-601 FT







Size of Top: L1200 x W600 x H25 mm



Item Code: SC 90 44 18 W

Size of Top: L900 x W440 x H18 mm









Item Code: BLO 18 77 48

Size of Top: 1830 x 770 x 48 mm



Item Code: BLO 15 76 45

Size of Top: 1535 x 760 x 45 mm









Item Code: FLI 15 DF

Size of Top: 1500 x D1800 mm



Chair Ite