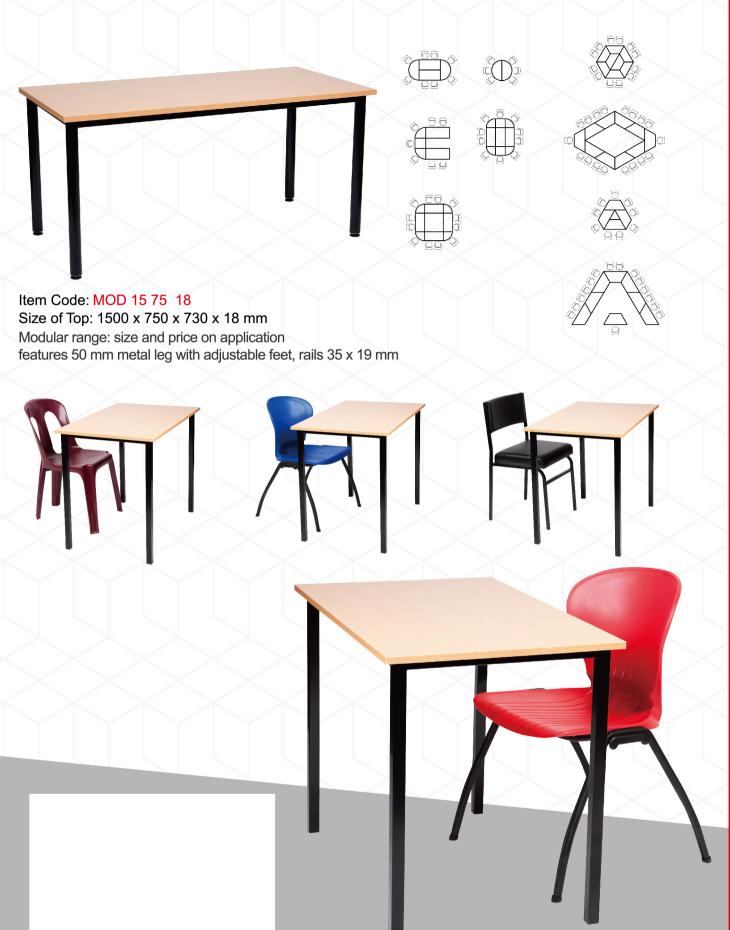

Chair Item Code: SC 2011

Item Code: SC 12 60 25 W

Item Code: SC 90 44 18 W

Size of Top: L1200 x W600 x H25 mm

Size of Top: L900 x W440 x H18 mm

Chair Item Code: Shell S01

We manufacture tables to suit your requirements frame and top colour, size can be specifiec. Please refer to our sales team for assistance.

We manufacture tables to suit your requirements frame and top colour, size can be specifiec. Please refer to our sales team for assistance.