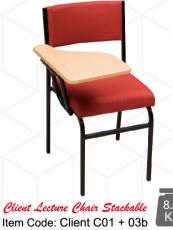

Item Code: BLO 18 77 48

Size of Top: 1830 x 770 x 48 mm

Item Code: BLO 15 76 45

Size of Top: 1535 x 760 x 45 mm

Item Code: FLI 15 DF

Size of Top: 1500 x D1800 mm

Chair Item Code: A102

Chair Item Code: Client C01