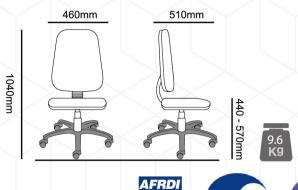

EDUCATIONAL TABLE

MULTI PURPOSE FURNITURE



**Hunter Office Furniture** 

02 4973 1313

Unit 1-2, 31 Alliance Avenue, Morisset NSW 2264 sales@hunterofficefurniture.com.au



## Ergo Range High Back















#### Ergo Range Low Back



Stocked fabric colours









### Ergo Range Draft Low Back



Stocked fabric colours













#### - Anne Range





#### - Shell Range



<sup>\*</sup> ALL COLOURS ARE APPROXIMATE ONLY.

 $<sup>^{\</sup>star}$  SEAT SHELL COLOUR CAN BE CUSTOM MADE ( AT NO ADDITIONAL COST) FOR ORDERS OF 1000 PLUS.

# School Chair 400mm 400mm 525mm









#### 7ablet









Esteem Lecture Chair Stackable Item Code: Esteem ET 01

9.4 **K**9





Item Code: BLA CTL 100



Item Code: Joshua H-601 FT







Size of Top: L1200 x W600 x H25 mm



Item Code: SC 90 44 18 W

Size of Top: L900 x W440 x H18 mm









Item Code: BLO 18 77 48

Size of Top: 1830 x 770 x 48 mm



Item Code: BLO 15 76 45

Size of Top: 1535 x 760 x 45 mm









Item Code: FLI 15 DF

S