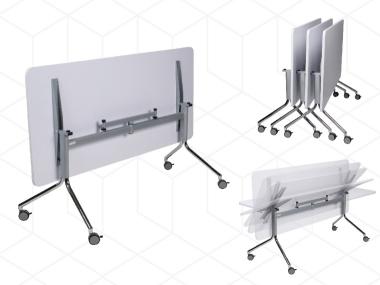

Item Code: BLO 18 77 48

Size of Top: 1830 x 770 x 48 mm

Item Code: BLO 15 76 45

Size of Top: 1535 x 760 x 45 mm

Item Code: FLI 15 DF

Size of Top: 1500 x D1800 mm

Chair Item Code: A102

Chair Item Code: Client C01