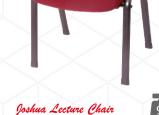

Item Code: BLO 18 77 48

Size of Top: 1830 x 770 x 48 mm

Item Code: BLO 15 76 45

Size of Top: 1535 x 760 x 45 mm

Item Code: FLI 15 DF

Size of Top: 1500 x D1800 mm

Chair Item Code: A102

Chair Item Code: Client C01