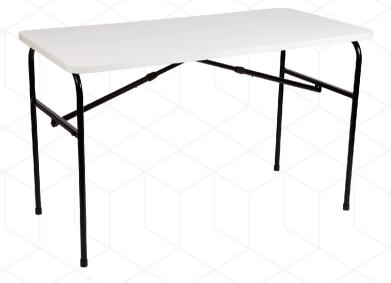

Chair Item Code: SC 2011

Item Code: SC 12 60 25 W

Item Code: SC 90 44 18 W

Size of Top: L1200 x W600 x H25 mm

Size of Top: L900 x W440 x H18 mm

Chair Item Code: Shell S01

We manufacture tables to suit your requirements frame and top colour, size can be specifiec. Please refer to our sales team for assistance.