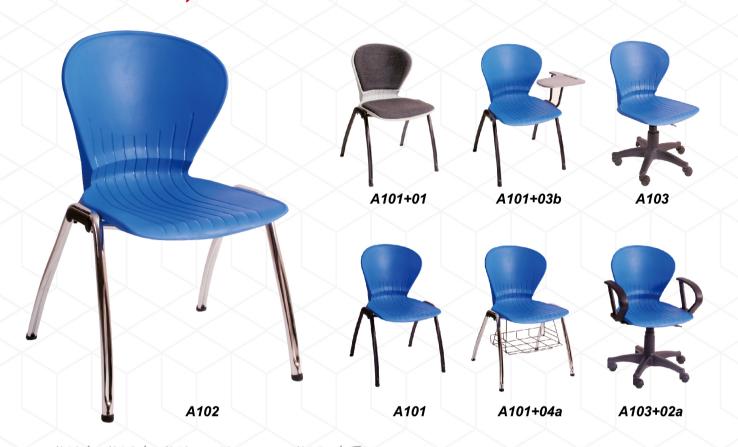

EDUCATIONAL TABLE

MULTI PURPOSE FURNITURE



**Hunter Office Furniture** 

02 4973 1313

Unit 1-2, 31 Alliance Avenue, Morisset NSW 2264 sales@hunterofficefurniture.com.au



## Ergo Range High Back















#### Ergo Range Low Back



Stocked fabric colours









### Ergo Range Draft Low Back



Stocked fabric colours













#### - Anne Range





#### - Shell Range



<sup>\*</sup> ALL COLOURS ARE APPROXIMATE ONLY.

 $<sup>^{\</sup>star}$  SEAT SHELL COLOUR CAN BE CUSTOM MADE ( AT NO ADDITIONAL COST) FOR ORDERS OF 1000 PLUS.

# School Chair 400mm 400mm 525mm









#### 7ablet









Esteem Lecture Chair Stackable Item Code: Esteem ET 01

9.4 **K**9





Item Code: BLA CTL 100



Item Code: Joshua H-601 FT







Size of Top: L1200 x W600 x H25 mm



Item Code: SC 90 44 18 W

Size of Top: L900 x W440 x H18 mm









Item Code: BLO 18 77 48

Size of Top: 1830 x 770 x 48 mm



Item Code: BLO 15 76 45

Size of Top: 1535 x 760 x 45 mm









Item Code: FLI 15 DF

Size of Top: 1500 x D1800 mm



Chair Item Code: A102





Chair Item Code: Client C01





Chair Item Code: SC 2011



Item Code: SC 12 60 25 W



Item Code: SC 9