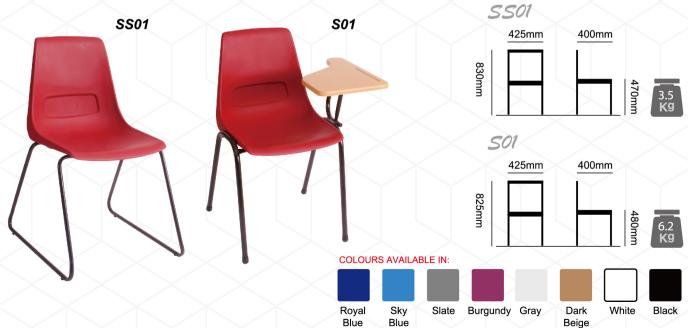

Chair Item Code: SC 2011

Item Code: SC 12 60 25 W

Item Code: SC 90 44 18 W

Size of Top: L1200 x W600 x H25 mm

Size of Top: L900 x W440 x H18 mm

Chair Item Code: Shell S01

We manufacture tables to suit your requirements frame and top colour, size can be specifiec. Please refer to our sales team for assistance.