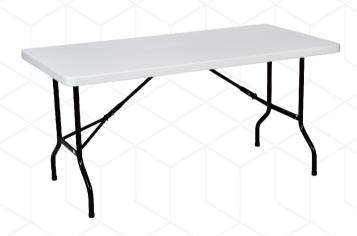

Item Code: BLO 18 77 48

Size of Top: 1830 x 770 x 48 mm

Item Code: BLO 15 76 45

Size of Top: 1535 x 760 x 45 mm

Item Code: FLI 15 DF

Size of Top: 1500 x D1800 mm

Chair Item Code: A102

Chair Item Code: Client C01