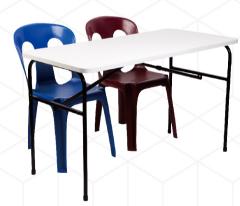

Chair Item Code: SC 2011

Item Code: SC 12 60 25 W

Item Code: SC 90 44 18 W

Size of Top: L1200 x W600 x H25 mm

Size of Top: L900 x W440 x H18 mm

Chair Item Code: Shell S01

We manufacture tables to suit your requirements frame and top colour, size can be specifiec. Please refer to our sales team for assistance.