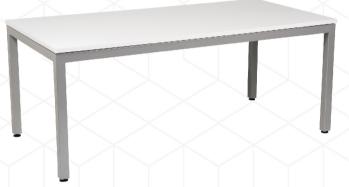

Item Code: BLO 18 77 48

Size of Top: 1830 x 770 x 48 mm

Item Code: BLO 15 76 45

Size of Top: 1535 x 760 x 45 mm

Item Code: FLI 15 DF

Size of Top: 1500 x D1800 mm

Chair Item Code: A102

Chair Item Code: Client C01