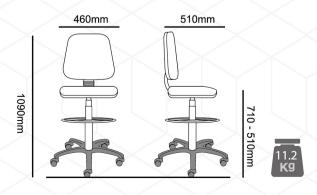

EDUCATIONAL TABLE

MULTI PURPOSE FURNITURE



**Hunter Office Furniture** 

02 4973 1313

Unit 1-2, 31 Alliance Avenue, Morisset NSW 2264 sales@hunterofficefurniture.com.au



## Ergo Range High Back















#### Ergo Range Low Back



Stocked fabric colours









### Ergo Range Draft Low Back



Stocked fabric colours













#### - Anne Range





#### - Shell Range



<sup>\*</sup> ALL COLOURS ARE APPROXIMATE ONLY.

 $<sup>^{\</sup>star}$  SEAT SHELL COLOUR CAN BE CUSTOM MADE ( AT NO ADDITIONAL COST) FOR ORDERS OF 1000 PLUS.

# School Chair 400mm 400mm 525mm









#### 7ablet









Esteem Lecture Chair Stackable Item Code: Esteem ET 01

9.4 **K**9





Item Code: BLA CTL 100



Item Code: Joshua H-601 FT







Size of Top: L1200 x W600 x H25 mm



Item Code: SC 90 44 18 W

Size of Top: L900 x W440 x H18 mm









Item Code: BLO 18 77 48

Size of Top: 1830 x 770 x 48 mm



Item Code: BLO 15 76 45

Size of Top: 1535 x 760 x 45 mm









Item Code: FLI 15 DF

Size of Top: 1500 x D1800 mm



Chair Item Code: A102





Chair Item Code: Client C01





Chair Item Cod